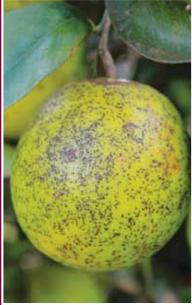

## Citrus black spot

**CBS CRACKED SPOT** 

CBS VIRULENT SPOT

**CBS FALSE MELANOSE** 

**CBS HARD SPOT** 

**CBS Early Virulent Spot** 