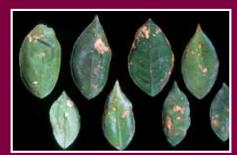

## Citrus black spot

**CBS CRACKED SPOT** 

CBS VIRULENT SPOT

**CBS FALSE MELANOSE** 

**CBS HARD SPOT** 

**CBS Early Virulent Spot** 