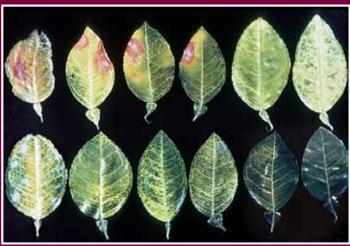

#### **Nutrient Deficiencies**

SPRAY BURN

**BORON TOXICITY** 

IRON DEFICIENCY

SPRAY TOXICITY

**MAGNESIUM DEFICIENCY** 

MANGANESE DEFICIENCY

**NITROGEN DEFICIENCY** 