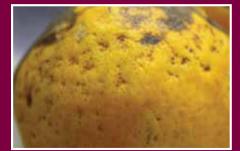

## Citrus black spot

**CBS CRACKED SPOT** 

CBS VIRULENT SPOT

**CBS FALSE MELANOSE** 

**CBS HARD SPOT** 

**CBS Early Virulent Spot** 