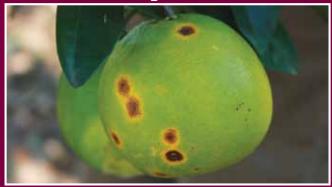

## Citrus black spot

**CBS CRACKED SPOT** 

CBS VIRULENT SPOT

**CBS FALSE MELANOSE** 

**CBS HARD SPOT** 

**CBS Early Virulent Spot** 