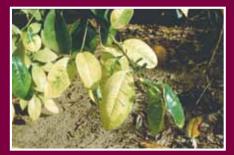

### Herbicide

HERBICIDE 2, 4-D INJURY

HERBICIDE BROMACIL TOXICITY

#### Herbicide

HERBICIDE DIRUON TOXICITY

HERBICIDE GLYPHOSATE FRUIT INJURY

HERBICIDE GLYPHOSATE Toxicity

HERBICIDE GRAMOXONE (PARAQUAT) INJURY FRUIT

HERBICIDE GLYPHOSATE **TOXICITY** 

HERBICIDE GRAMOXONE (PARAQUAT) INJURY LEAVES