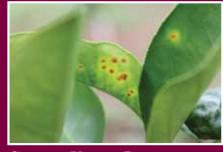

## Citrus black spot

**CBS CRACKED SPOT** 

CBS VIRULENT SPOT

**CBS FALSE MELANOSE** 

**CBS HARD SPOT** 

**CBS Early Virulent Spot** 