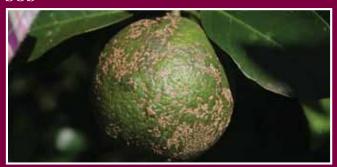

## Citrus black spot

**CBS CRACKED SPOT** 

CBS VIRULENT SPOT

**CBS FALSE MELANOSE** 

**CBS HARD SPOT** 

**CBS Early Virulent Spot** 