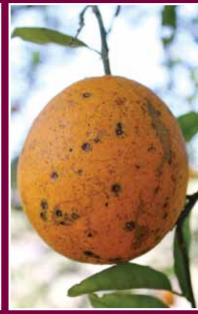

## Citrus black spot

**CBS CRACKED SPOT** 

CBS VIRULENT SPOT

**CBS FALSE MELANOSE** 

**CBS HARD SPOT** 

**CBS Early Virulent Spot** 