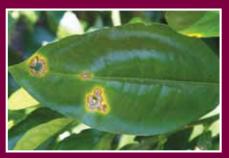

## Citrus black spot

**CBS CRACKED SPOT** 

CBS VIRULENT SPOT

**CBS FALSE MELANOSE** 

**CBS HARD SPOT** 

**CBS Early Virulent Spot** 