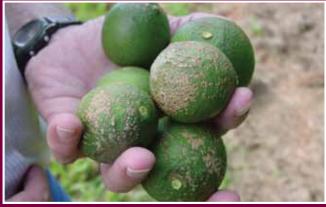

## Citrus black spot

**CBS CRACKED SPOT** 

CBS VIRULENT SPOT

**CBS FALSE MELANOSE** 

**CBS HARD SPOT** 

**CBS Early Virulent Spot** 