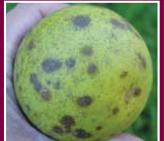

## Citrus black spot

**CBS CRACKED SPOT** 

CBS VIRULENT SPOT

**CBS FALSE MELANOSE** 

**CBS HARD SPOT** 

**CBS Early Virulent Spot** 