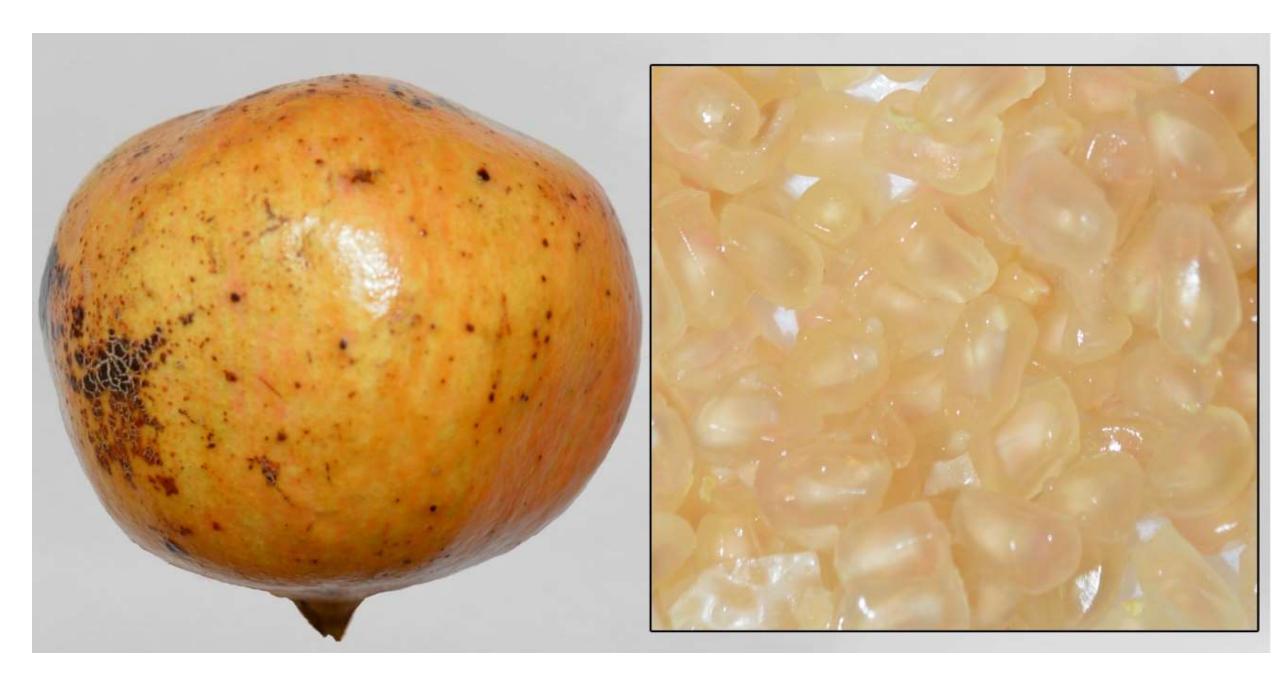

## www.crec.ifas.ufl.edu/extension/pomegranates

| Traits of pomegranate selections grown in Florida. |                      |        |                 |      |       |            |          |          |                      |      |  |       |  |
|----------------------------------------------------|----------------------|--------|-----------------|------|-------|------------|----------|----------|----------------------|------|--|-------|--|
| Selection                                          | Also known as:       | Origin | Fruit           |      |       | Seed/Aril* |          |          | Juice                |      |  | ll    |  |
|                                                    |                      |        | Color           | Size | Shape | Size       | Hardness | Color    | Flavor               | Brix |  | Notes |  |
| [click on name to see photos]                      |                      |        |                 |      |       |            |          |          |                      |      |  |       |  |
| Afganski                                           | R26                  |        |                 |      |       |            |          |          |                      |      |  |       |  |
| Al-sirin-nar                                       | R6                   |        |                 |      |       |            |          |          |                      |      |  |       |  |
| <u>Azadi</u>                                       |                      |        | Yellow. Lt. red | L    | R     | М          | S        | Lt. pink | Very pleasant, soft. | 14.0 |  |       |  |
| Bala muirsal                                       |                      |        |                 |      |       |            |          |          |                      |      |  |       |  |
| Christina                                          |                      |        |                 |      |       |            |          |          |                      |      |  |       |  |
| Cranberry                                          |                      |        |                 |      |       |            |          |          |                      |      |  |       |  |
| Gainey sweet                                       |                      |        |                 |      |       |            |          |          |                      |      |  |       |  |
| Girkanet                                           |                      |        |                 |      |       |            |          |          |                      |      |  |       |  |
| Grenada                                            |                      |        |                 |      |       |            |          |          |                      |      |  |       |  |
| Kaim-anor                                          | R7                   |        |                 |      |       |            |          |          |                      |      |  |       |  |
| Kaj-acik-anor                                      | R9                   |        |                 |      |       | M+         | Н        | Pink     | Tart                 |      |  |       |  |
| Kazake                                             | R30                  |        |                 |      |       |            |          |          |                      |      |  |       |  |
| Kunduzski                                          | R24                  |        |                 |      |       |            |          |          |                      |      |  |       |  |
| Larkin                                             |                      |        |                 |      |       |            |          |          |                      |      |  |       |  |
| Medovyi Vahsha                                     |                      |        |                 |      |       |            |          |          |                      |      |  |       |  |
| Parfyanka                                          |                      |        |                 |      |       |            |          |          |                      |      |  |       |  |
| Sakerdze                                           | R5                   |        |                 |      |       |            |          |          |                      |      |  |       |  |
| Salavatski                                         | SAL; R8              |        |                 |      |       | М          | М        | Lt. pink |                      |      |  |       |  |
| Shari                                              |                      |        |                 |      |       |            |          |          |                      |      |  |       |  |
| Sin pepe                                           | Pink Satin; Pink Ice |        |                 |      |       |            |          |          |                      |      |  |       |  |
| Surh anor                                          | Pecos; R33           |        |                 |      |       |            |          |          |                      |      |  |       |  |
| Sweet                                              |                      |        |                 |      |       |            |          |          |                      |      |  |       |  |
| Vietnam                                            |                      |        |                 |      |       |            |          |          |                      |      |  |       |  |
| Vikusnyi                                           |                      |        |                 |      |       |            |          |          |                      |      |  |       |  |
| Wonderful                                          |                      |        |                 |      |       |            |          |          |                      |      |  |       |  |