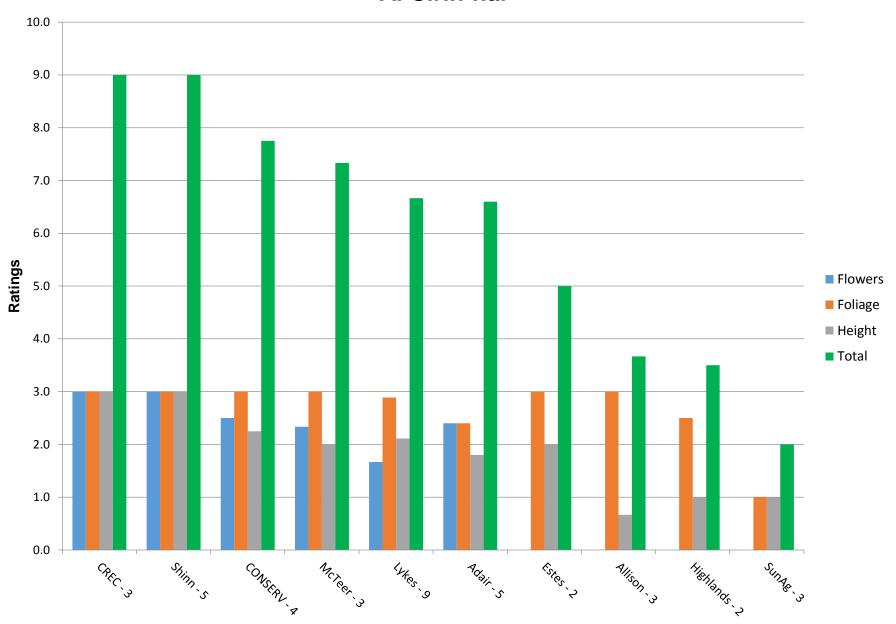

#### Lessons from the Field

- Most observations taken from the cooperators with larger-sized plantings, i.e., > 10 plants.
- Rated flowering, tree size and condition.
- Lacking good yield information.
- Yield related to environment and plant care.
- Tree growth, condition and flowering **VERY** related to tree care.
- Growing poms must be taken seriously especially regarding <u>irrigation</u> and <u>fertilization</u>.
- "Midget leaf." Likely to be a micronutrient problem.
- Most ornamental selections doing poorly.