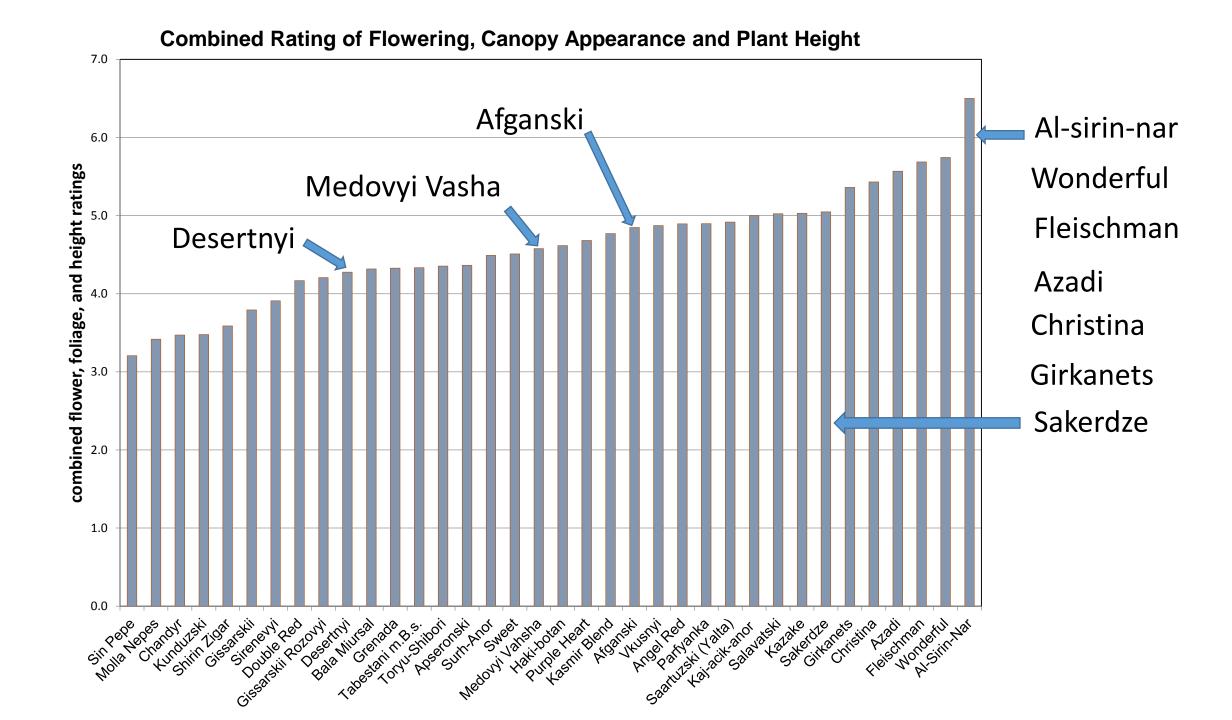

#### Lessons from the Field

- Most observations taken from the cooperators with larger-sized plantings, i.e., > 10 plants.
- Rated flowering, tree size and condition.
- Lacking good yield information.
- Yield related to environment and plant care.
- Tree growth, condition and flowering **VERY** related to tree care.
- Growing poms must be taken seriously especially regarding <u>irrigation</u> and <u>fertilization</u>.
- "Midget leaf." Likely to be a micronutrient problem.
- Most ornamental selections doing poorly.

#### Pom cultivars with merit:

- AZADI
- DESERTNYI
- MEDOVYI VAHSHA
- SALAVATSKI
- Girkanets
- Christina
- Al-sirin-nar
- Wonderful

'WONDERFUL' plants produced by micropropagation and growing in a covered structure.