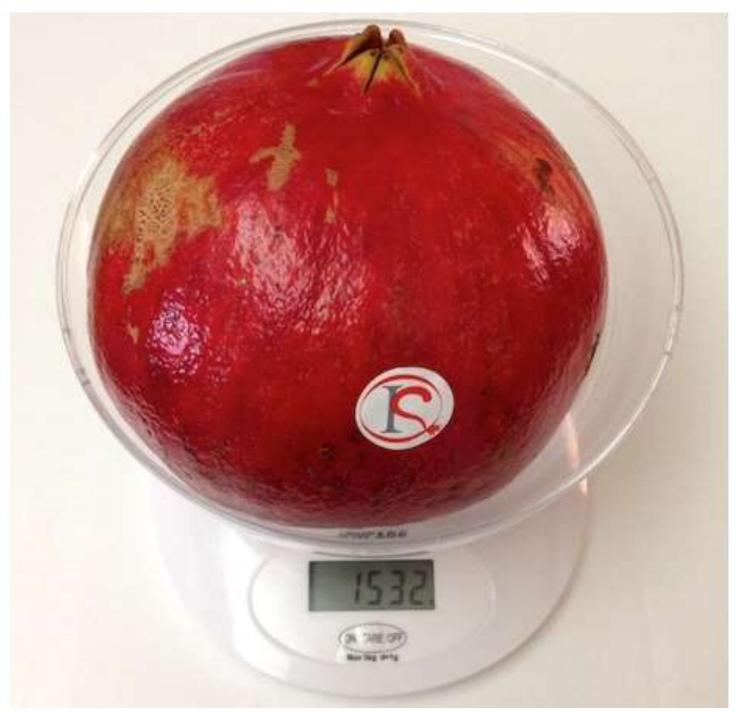

# [1] What are the BestPomegranates: Update from the Field[2] Website Changes

Bill Castle
UF Professor Emeritus
Horticulture
Citrus Research and Education Center
Lake Alfred
bcastle@ufl.edu

3.3 lbs!