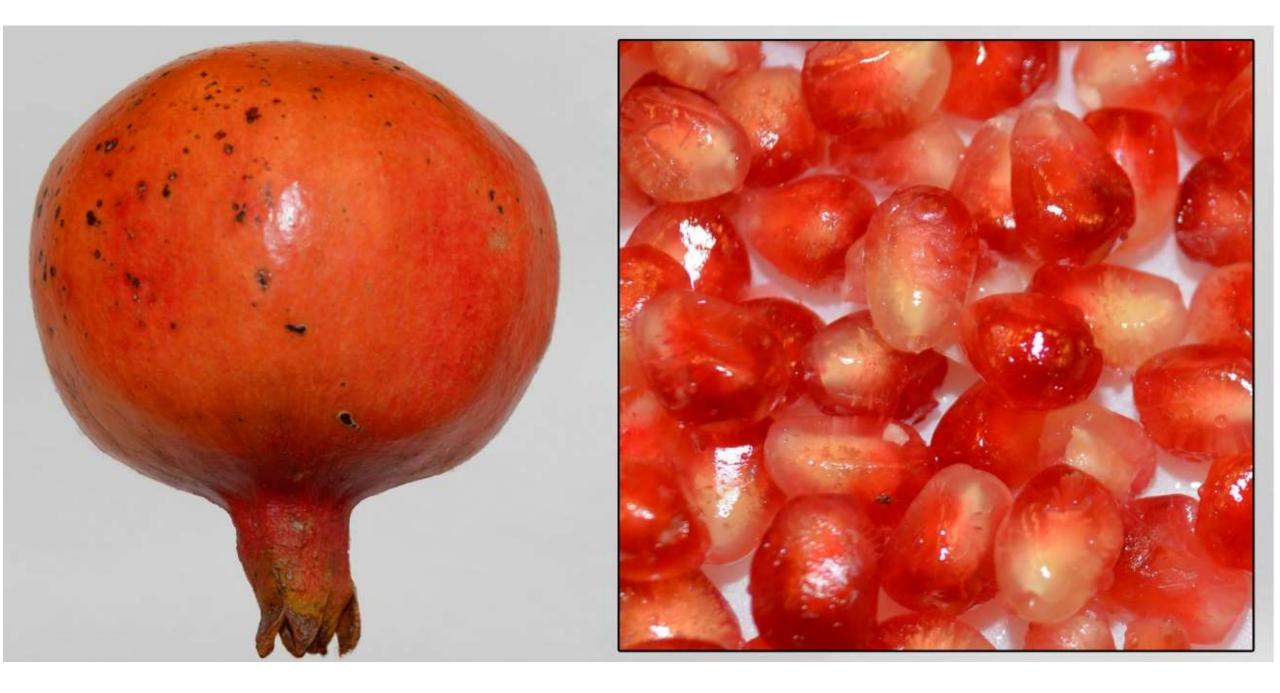

## www.crec.ifas.ufl.edu/extension/pomegranates

| Traits of pomegranate selections grown in Florida. |                      |        |                 |      |       |            |          |          |                      |      |  |       |  |
|----------------------------------------------------|----------------------|--------|-----------------|------|-------|------------|----------|----------|----------------------|------|--|-------|--|
| Selection                                          | Also known as:       | Origin | Fruit           |      |       | Seed/Aril* |          |          | Juice                |      |  | ll    |  |
|                                                    |                      |        | Color           | Size | Shape | Size       | Hardness | Color    | Flavor               | Brix |  | Notes |  |
| [click on name to see photos]                      |                      |        |                 |      |       |            |          |          |                      |      |  |       |  |
| Afganski                                           | R26                  |        |                 |      |       |            |          |          |                      |      |  |       |  |
| Al-sirin-nar                                       | R6                   |        |                 |      |       |            |          |          |                      |      |  |       |  |
| <u>Azadi</u>                                       |                      |        | Yellow. Lt. red | L    | R     | М          | S        | Lt. pink | Very pleasant, soft. | 14.0 |  |       |  |
| Bala muirsal                                       |                      |        |                 |      |       |            |          |          |                      |      |  |       |  |
| Christina                                          |                      |        |                 |      |       |            |          |          |                      |      |  |       |  |
| Cranberry                                          |                      |        |                 |      |       |            |          |          |                      |      |  |       |  |
| Gainey sweet                                       |                      |        |                 |      |       |            |          |          |                      |      |  |       |  |
| Girkanet                                           |                      |        |                 |      |       |            |          |          |                      |      |  |       |  |
| Grenada                                            |                      |        |                 |      |       |            |          |          |                      |      |  |       |  |
| Kaim-anor                                          | R7                   |        |                 |      |       |            |          |          |                      |      |  |       |  |
| Kaj-acik-anor                                      | R9                   |        |                 |      |       | M+         | Н        | Pink     | Tart                 |      |  |       |  |
| Kazake                                             | R30                  |        |                 |      |       |            |          |          |                      |      |  |       |  |
| Kunduzski                                          | R24                  |        |                 |      |       |            |          |          |                      |      |  |       |  |
| Larkin                                             |                      |        |                 |      |       |            |          |          |                      |      |  |       |  |
| Medovyi Vahsha                                     |                      |        |                 |      |       |            |          |          |                      |      |  |       |  |
| Parfyanka                                          |                      |        |                 |      |       |            |          |          |                      |      |  |       |  |
| Sakerdze                                           | R5                   |        |                 |      |       |            |          |          |                      |      |  |       |  |
| Salavatski                                         | SAL; R8              |        |                 |      |       | М          | М        | Lt. pink |                      |      |  |       |  |
| Shari                                              |                      |        |                 |      |       |            |          |          |                      |      |  |       |  |
| Sin pepe                                           | Pink Satin; Pink Ice |        |                 |      |       |            |          |          |                      |      |  |       |  |
| Surh anor                                          | Pecos; R33           |        |                 |      |       |            |          |          |                      |      |  |       |  |
| Sweet                                              |                      |        |                 |      |       |            |          |          |                      |      |  |       |  |
| Vietnam                                            |                      |        |                 |      |       |            |          |          |                      |      |  |       |  |
| Vikusnyi                                           |                      |        |                 |      |       |            |          |          |                      |      |  |       |  |
| Wonderful                                          |                      |        |                 |      |       |            |          |          |                      |      |  |       |  |