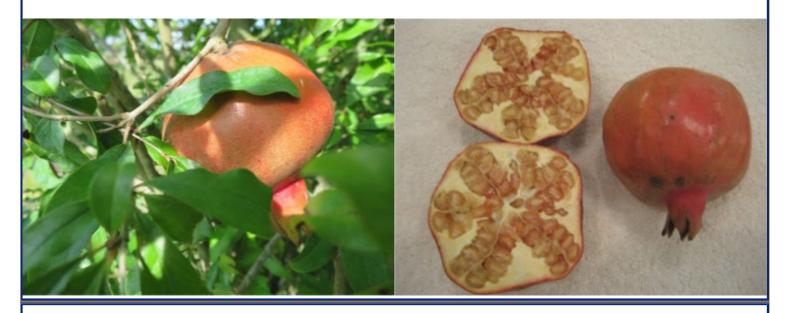

trees across several years confirm that the photos, despite their variability, are reliably representative of each variety.

[Credits: Debbie Bice suggested the need for a comparison chart and provided certain photographs; Andrew Suresh Persaud, UF/IFAS/CREC webmaster, formatted and assembled the chart.]

#### **AFGANSKI**



#### AL SIRIN NAR



## ALK PUST GHERMEZ SAVEH



## APSERONSKI



## APSERONSKI KRASNYI



AZADI



## BALA MUIRSAL



# BORIS

# No Photo Available





## CHRISTINA



## CRANBERRY



#### DESERTNYI



ENTEK HABI SAVEH



## EVE



## **EVERSWEET**



## GAINEY SWEET



# GIRKANETS



## GISSARKII ROZOVYI



GRENADA



# JIMMY ROPPE



# KAIM ANOR



# KAJ ACIK ANOR



KAZAKE



#### KUNDUZSKI



## LARKIN



# MACK GLASS



# MEDOVYI VAHSHA



## NIKITSKI RANNI



# PADGETT



## PARFYANKA



PLANTATION SWEET



## RED SILK



# SAKERDZE



## SALAVATSKI



SHARI'S



## SHIRIN PUST GHERMEZ SAVEH



SHIRIN ZIGAR



## SIN PEPE



## SIRENEVYI



# SURH ANOR



SWEET



## TABESTANI MALAS BIRANDEN SAVEH



# VIETNAM



#### VKUSNYI



# VORIES



## WONDERFUL