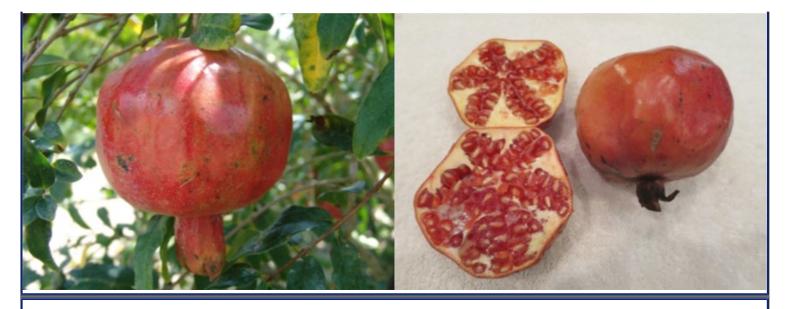

#### Fruit and Seeds [Arils] of Florida Pomegranate Varieties

The photos below have been taken from those available in the Pomegranate Selection Guide in order to provide a convenient display for comparing fruit and seed traits among Florida-grown pomegranate varieties. The circumstances under which the photos were taken were not strictly comparable, but repeated observations of field trees across several years confirm that the photos, despite their variability, are reliably representative of each variety.