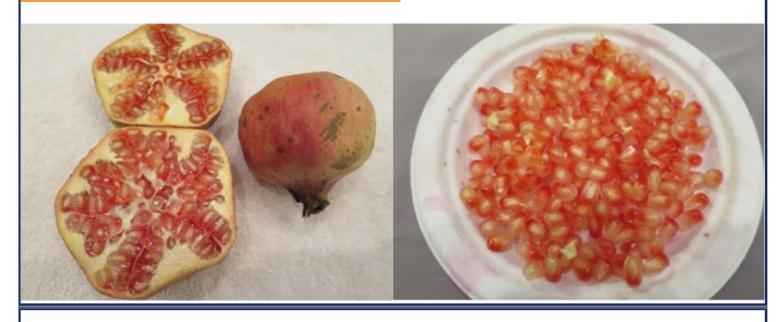

#### Fruit and Seeds [Arils] of Florida Pomegranate Varieties

The photos below have been taken from those available in the Pomegranate Selection Guide in order to provide a convenient display for comparing fruit and seed traits among Florida-grown pomegranate varieties. The circumstances under which the photos were taken were not strictly comparable, but repeated observations of field trees across several years confirm that the photos, despite their variability, are reliably representative of each variety.