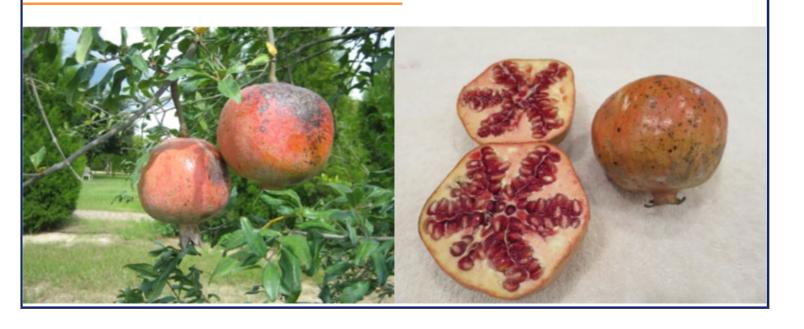

#### Fruit and Seeds [Arils] of Florida Pomegranate Varieties

The photos below have been taken from those available in the Pomegranate Selection Guide in order to provide a convenient display for comparing fruit and seed traits among Florida-grown pomegranate varieties. The circumstances under which the photos were taken were not strictly comparable, but repeated observations of field trees across several years confirm that the photos, despite their variability, are reliably representative of each variety.