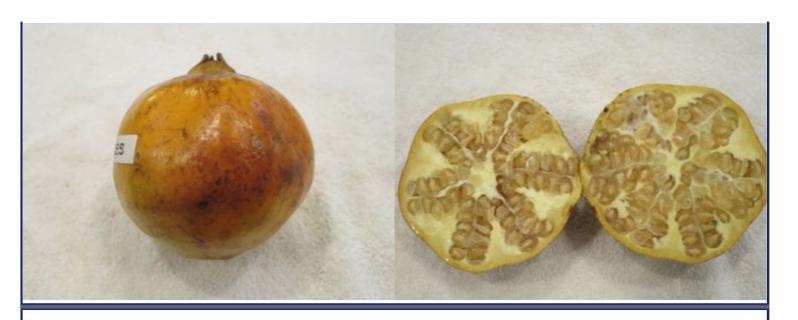

#### Fruit and Seeds [Arils] of Florida Pomegranate Varieties

The photos below have been taken from those available in the Pomegranate Selection Guide in order to provide a convenient display for comparing fruit and seed traits among Florida-grown pomegranate varieties. The circumstances under which the photos were taken were not strictly comparable, but repeated observations of field trees across several years confirm that the photos, despite their variability, are reliably representative of each variety.