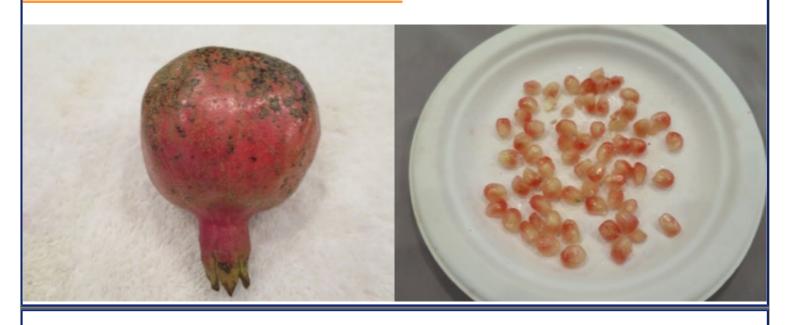

taken were not strictly comparable, but repeated observations of field trees across several years confirm that the photos, despite their variability, are reliably representative of each variety.

[Credits: Debbie Bice suggested the need for a comparison chart and provided certain photographs; Andrew Suresh Persaud, UF/IFAS/CREC webmaster, formatted and assembled the chart.]

#### **AFGANSKI**



#### AL SIRIN NAR



## ALK PUST GHERMEZ SAVEH



## APSERONSKI



## APSERONSKI KRASNYI



AZADI



## BALA MUIRSAL



# BORIS

# No Photo Available





## CHRISTINA



## CRANBERRY



#### DESERTNYI



ENTEK HABI SAVEH



## EVE



## **EVERSWEET**



## GAINEY SWEET



# GIRKANETS



## GISSARKII ROZOVYI



GRENADA



# JIMMY ROPPE



# KAIM ANOR



# KAJ ACIK ANOR



KAZAKE



#### KUNDUZSKI



## LARKIN



# MACK GLASS



# MEDOVYI VAHSHA



## NIKITSKI RANNI



# PADGETT



## PARFYANKA



PLANTATION SWEET



## RED SILK



# SAKERDZE



## SALAVATSKI



SHARI'S



## SHIRIN PUST GHERMEZ SAVEH



SHIRIN ZIGAR



## SIN PEPE



## SIRENEVYI



# SURH ANOR



SWEET



## TABESTANI MALAS BIRANDEN SAVEH



# VIETNAM



#### VKUSNYI



# VORIES



## WONDERFUL