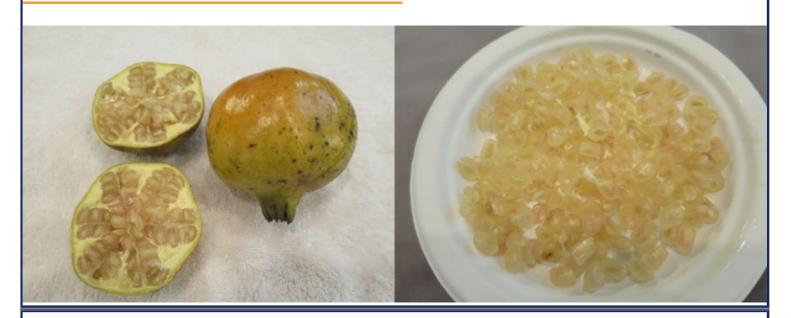

lay for comparing fruit and seed traits among Florida-grown pomegranate varieties. The circumstances under which the photos were taken were not strictly comparable, but repeated observations of field trees across several years confirm that the photos, despite their variability, are reliably representative of each variety.

[Credits: Debbie Bice suggested the need for a comparison chart and provided certain photographs; Andrew Suresh Persaud, UF/IFAS/CREC webmaster, formatted and assembled the chart.]

#### **AFGANSKI**



#### AL SIRIN NAR



## ALK PUST GHERMEZ SAVEH



## APSERONSKI



## APSERONSKI KRASNYI



AZADI



## BALA MUIRSAL



# BORIS

# No Photo Available





## CHRISTINA



## CRANBERRY



#### DESERTNYI



ENTEK HABI SAVEH



## EVE



## **EVERSWEET**



## GAINEY SWEET



# GIRKANETS



## GISSARKII ROZOVYI



GRENADA



# JIMMY ROPPE



# KAIM ANOR



# KAJ ACIK ANOR



KAZAKE



#### KUNDUZSKI



## LARKIN



# MACK GLASS



# MEDOVYI VAHSHA



## NIKITSKI RANNI



# PADGETT



## PARFYANKA



PLANTATION SWEET



## RED SILK



# SAKERDZE



## SALAVATSKI



SHARI'S



## SHIRIN PUST GHERMEZ SAVEH



SHIRIN ZIGAR



## SIN PEPE



## SIRENEVYI



# SURH ANOR



SWEET



## TABESTANI MALAS BIRANDEN SAVEH



# VIETNAM



#### VKUSNYI



# VORIES



## WONDERFUL