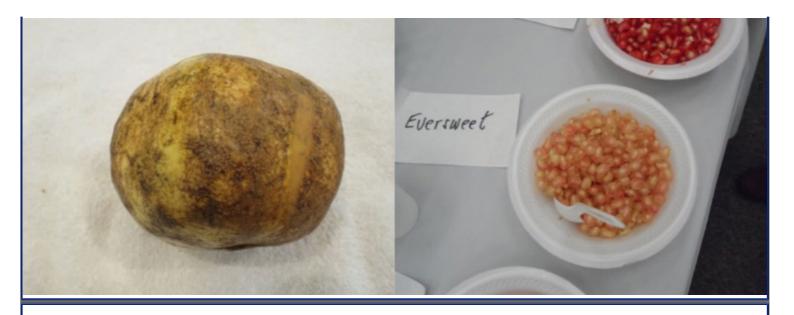

e a convenient display for comparing fruit and seed traits among Florida-grown pomegranate varieties. The circumstances under which the photos were taken were not strictly comparable, but repeated observations of field trees across several years confirm that the photos, despite their variability, are reliably representative of each variety.

[Credits: Debbie Bice suggested the need for a comparison chart and provided certain photographs; Andrew Suresh Persaud, UF/IFAS/CREC webmaster, formatted and assembled the chart.]

#### **AFGANSKI**



#### AL SIRIN NAR



## ALK PUST GHERMEZ SAVEH



## APSERONSKI



## APSERONSKI KRASNYI



AZADI



## BALA MUIRSAL



# BORIS

# No Photo Available





## CHRISTINA



## CRANBERRY



#### DESERTNYI



ENTEK HABI SAVEH



## EVE



## **EVERSWEET**



## GAINEY SWEET



# GIRKANETS



## GISSARKII ROZOVYI



GRENADA



# JIMMY ROPPE



# KAIM ANOR



# KAJ ACIK ANOR



KAZAKE



#### KUNDUZSKI



## LARKIN



# MACK GLASS



# MEDOVYI VAHSHA



## NIKITSKI RANNI



# PADGETT



## PARFYANKA



PLANTATION SWEET



## RED SILK



# SAKERDZE



## SALAVATSKI



SHARI'S



## SHIRIN PUST GHERMEZ SAVEH



SHIRIN ZIGAR



## SIN PEPE



## SIRENEVYI



# SURH ANOR



SWEET



## TABESTANI MALAS BIRANDEN SAVEH



# VIETNAM



#### VKUSNYI



# VORIES



## WONDERFUL