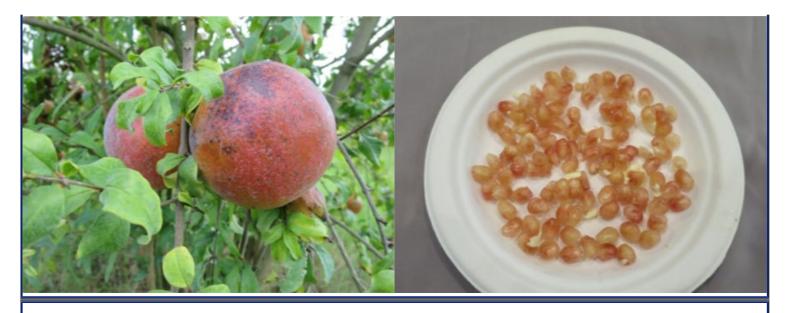

h the photos were taken were not strictly comparable, but repeated observations of field trees across several years confirm that the photos, despite their variability, are reliably representative of each variety.

[Credits: Debbie Bice suggested the need for a comparison chart and provided certain photographs; Andrew Suresh Persaud, UF/IFAS/CREC webmaster, formatted and assembled the chart.]

#### **AFGANSKI**



#### AL SIRIN NAR



## ALK PUST GHERMEZ SAVEH



## APSERONSKI



## APSERONSKI KRASNYI



AZADI



## BALA MUIRSAL



# BORIS

# No Photo Available





## CHRISTINA



## CRANBERRY



#### DESERTNYI



ENTEK HABI SAVEH



## EVE



## **EVERSWEET**



## GAINEY SWEET



# GIRKANETS



## GISSARKII ROZOVYI



GRENADA



# JIMMY ROPPE



# KAIM ANOR



# KAJ ACIK ANOR



KAZAKE



#### KUNDUZSKI



## LARKIN



# MACK GLASS



# MEDOVYI VAHSHA



## NIKITSKI RANNI



# PADGETT



## PARFYANKA



PLANTATION SWEET



## RED SILK



# SAKERDZE



## SALAVATSKI



SHARI'S



## SHIRIN PUST GHERMEZ SAVEH



SHIRIN ZIGAR



## SIN PEPE



## SIRENEVYI



# SURH ANOR



SWEET



## TABESTANI MALAS BIRANDEN SAVEH



# VIETNAM



#### VKUSNYI



# VORIES



## WONDERFUL