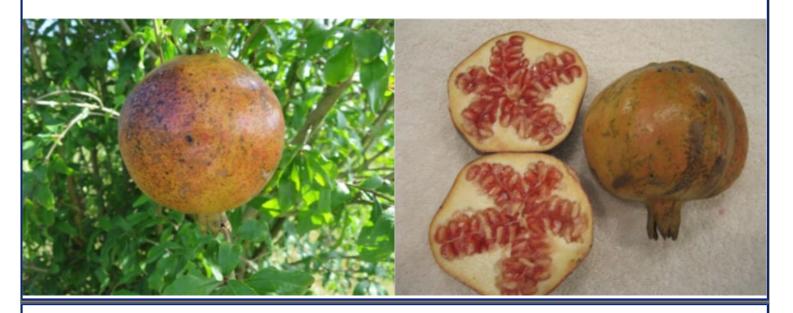

under which the photos were taken were not strictly comparable, but repeated observations of field trees across several years confirm that the photos, despite their variability, are reliably representative of each variety.

[Credits: Debbie Bice suggested the need for a comparison chart and provided certain photographs; Andrew Suresh Persaud, UF/IFAS/CREC webmaster, formatted and assembled the chart.]

#### **AFGANSKI**



#### AL SIRIN NAR



## ALK PUST GHERMEZ SAVEH



## APSERONSKI



## APSERONSKI KRASNYI



AZADI



## BALA MUIRSAL



# BORIS

# No Photo Available





## CHRISTINA



## CRANBERRY



#### DESERTNYI



ENTEK HABI SAVEH



## EVE



## **EVERSWEET**



## GAINEY SWEET



# GIRKANETS



## GISSARKII ROZOVYI



GRENADA



# JIMMY ROPPE



# KAIM ANOR



# KAJ ACIK ANOR



KAZAKE



#### KUNDUZSKI



## LARKIN



# MACK GLASS



# MEDOVYI VAHSHA



## NIKITSKI RANNI



# PADGETT



## PARFYANKA



PLANTATION SWEET



## RED SILK



# SAKERDZE



## SALAVATSKI



SHARI'S



## SHIRIN PUST GHERMEZ SAVEH



SHIRIN ZIGAR



## SIN PEPE



## SIRENEVYI



# SURH ANOR



SWEET



## TABESTANI MALAS BIRANDEN SAVEH



# VIETNAM



#### VKUSNYI



# VORIES



## WONDERFUL