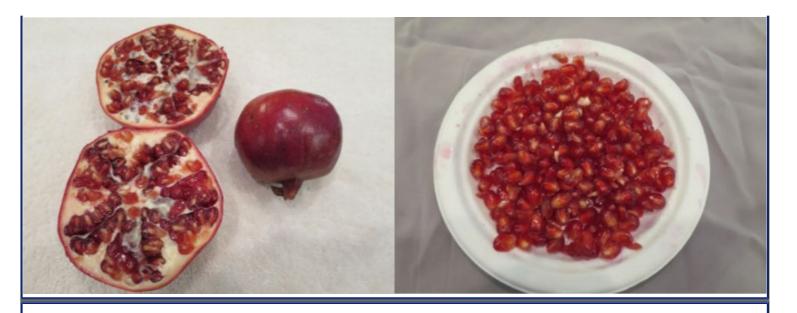

#### Fruit and Seeds [Arils] of Florida Pomegranate Varieties

The photos below have been taken from those available in the Pomegranate Selection Guide in order to provide a convenient display for comparing fruit and seed traits among Florida-grown pomegranate varieties. The circumstances under which the photos were taken were not strictly comparable, but repeated observations of field trees across several years confirm that the photos, despite their variability, are reliably representative of each variety.