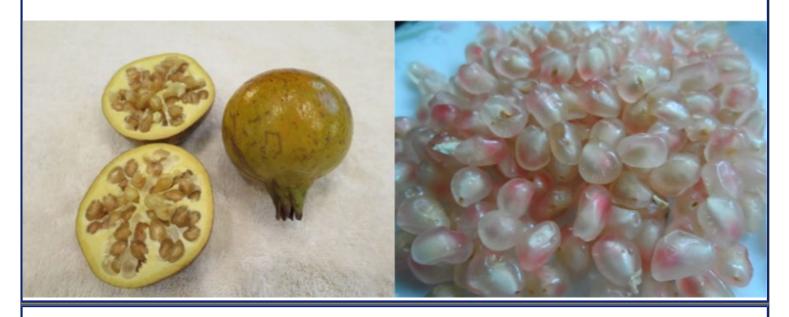

#### Fruit and Seeds [Arils] of Florida Pomegranate Varieties

The photos below have been taken from those available in the Pomegranate Selection Guide in order to provide a convenient display for comparing fruit and seed traits among Florida-grown pomegranate varieties. The circumstances under which the photos were taken were not strictly comparable, but repeated observations of field trees across several years confirm that the photos, despite their variability, are reliably representative of each variety.