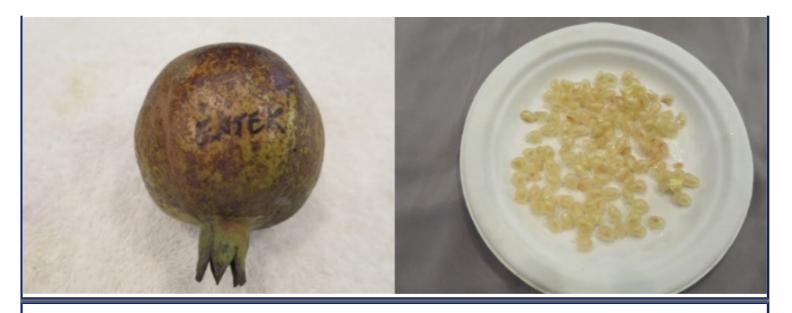

ction Guide in order to provide a convenient display for comparing fruit and seed traits among Florida-grown pomegranate varieties. The circumstances under which the photos were taken were not strictly comparable, but repeated observations of field trees across several years confirm that the photos, despite their variability, are reliably representative of each variety.

[Credits: Debbie Bice suggested the need for a comparison chart and provided certain photographs; Andrew Suresh Persaud, UF/IFAS/CREC webmaster, formatted and assembled the chart.]

#### **AFGANSKI**



#### AL SIRIN NAR



## ALK PUST GHERMEZ SAVEH



## APSERONSKI



## APSERONSKI KRASNYI



AZADI



## BALA MUIRSAL



# BORIS

# No Photo Available





## CHRISTINA



## CRANBERRY



#### DESERTNYI



ENTEK HABI SAVEH



## EVE



## **EVERSWEET**



## GAINEY SWEET



# GIRKANETS



## GISSARKII ROZOVYI



GRENADA



# JIMMY ROPPE



# KAIM ANOR



# KAJ ACIK ANOR



KAZAKE



#### KUNDUZSKI



## LARKIN



# MACK GLASS



# MEDOVYI VAHSHA



## NIKITSKI RANNI



# PADGETT



## PARFYANKA



PLANTATION SWEET



## RED SILK



# SAKERDZE



## SALAVATSKI



SHARI'S



## SHIRIN PUST GHERMEZ SAVEH



SHIRIN ZIGAR



## SIN PEPE



## SIRENEVYI



# SURH ANOR



SWEET



## TABESTANI MALAS BIRANDEN SAVEH



# VIETNAM



#### VKUSNYI



# VORIES



## WONDERFUL