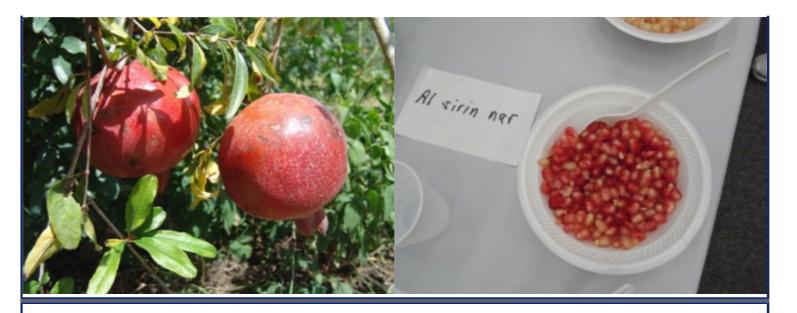

#### Fruit and Seeds [Arils] of Florida Pomegranate Varieties

The photos below have been taken from those available in the Pomegranate Selection Guide in order to provide a convenient display for comparing fruit and seed traits among Florida-grown pomegranate varieties. The circumstances under which the photos were taken were not strictly comparable, but repeated observations of field trees across several years confirm that the photos, despite their variability, are reliably representative of each variety.

[Credits: Debbie Bice suggested the need for a comparison chart and provided certain photographs; Andrew Suresh Persaud, UF/IFAS/CREC webmaster, formatted and assembled the chart.]

#### **AFGANSKI**



#### AL SIRIN NAR



## ALK PUST GHERMEZ SAVEH



## APSERONSKI



## APSERONSKI KRASNYI



AZADI



## BALA MUIRSAL



# BORIS

# No Photo Available





## CHRISTINA



## CRANBERRY



#### DESERTNYI



ENTEK HABI SAVEH



## EVE



## **EVERSWEET**



## GAINEY SWEET



# GIRKANETS



## GISSARKII ROZOVYI



GRENADA



# JIMMY ROPPE



# KAIM ANOR



# KAJ ACIK ANOR



KAZAKE



#### KUNDUZSKI



## LARKIN



# MACK GLASS



# MEDOVYI VAHSHA



## NIKITSKI RANNI



# PADGETT



## PARFYANKA



PLANTATION SWEET



## RED SILK



# SAKERDZE



## SALAVATSKI



SHARI'S



## SHIRIN PUST GHERMEZ SAVEH



SHIRIN ZIGAR



## SIN PEPE



## SIRENEVYI



# SURH ANOR



SWEET



## TABESTANI MALAS BIRANDEN SAVEH



# VIETNAM



#### VKUSNYI



# VORIES



## WONDERFUL