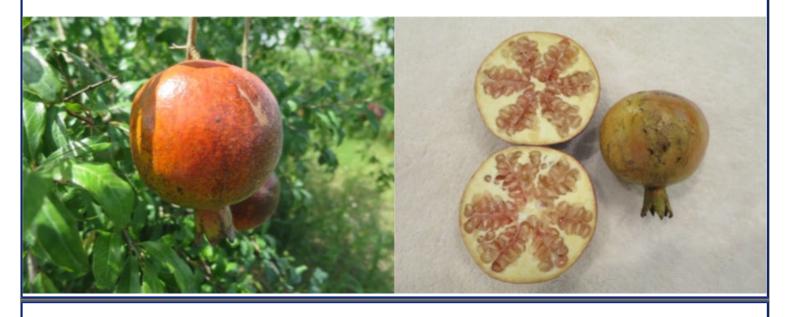

#### Fruit and Seeds [Arils] of Florida Pomegranate Varieties

The photos below have been taken from those available in the Pomegranate Selection Guide in order to provide a convenient display for comparing fruit and seed traits among Florida-grown pomegranate varieties. The circumstances under which the photos were taken were not strictly comparable, but repeated observations of field trees across several years confirm that the photos, despite their variability, are reliably representative of each variety.