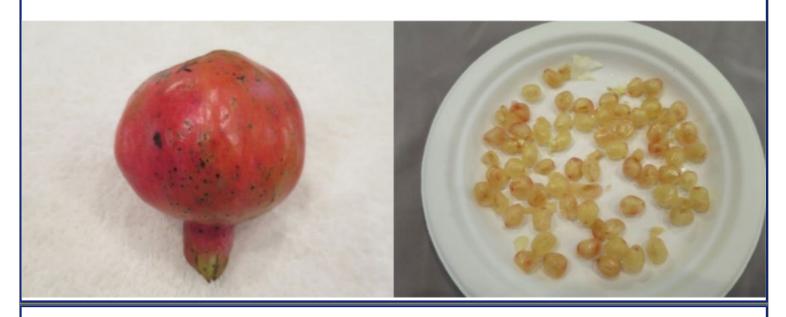

uit and Seeds [Arils] of Florida Pomegranate Varieties

The photos below have been taken from those available in the Pomegranate Selection Guide in order to provide a convenient display for comparing fruit and seed traits among Florida-grown pomegranate varieties. The circumstances under which the photos were taken were not strictly comparable, but repeated observations of field trees across several years confirm that the photos, despite their variability, are reliably representative of each variety.

[Credits: Debbie Bice suggested the need for a comparison chart and provided certain photographs; Andrew Suresh Persaud, UF/IFAS/CREC webmaster, formatted and assembled the chart.]

#### **AFGANSKI**



#### AL SIRIN NAR



## ALK PUST GHERMEZ SAVEH



## APSERONSKI



## APSERONSKI KRASNYI



AZADI



## BALA MUIRSAL



# BORIS

# No Photo Available





## CHRISTINA



## CRANBERRY



#### DESERTNYI



ENTEK HABI SAVEH



## EVE



## **EVERSWEET**



## GAINEY SWEET



# GIRKANETS



## GISSARKII ROZOVYI



GRENADA



# JIMMY ROPPE



# KAIM ANOR



# KAJ ACIK ANOR



KAZAKE



#### KUNDUZSKI



## LARKIN



# MACK GLASS



# MEDOVYI VAHSHA



## NIKITSKI RANNI



# PADGETT



## PARFYANKA



PLANTATION SWEET



## RED SILK



# SAKERDZE



## SALAVATSKI



SHARI'S



## SHIRIN PUST GHERMEZ SAVEH



SHIRIN ZIGAR



## SIN PEPE



## SIRENEVYI



# SURH ANOR



SWEET



## TABESTANI MALAS BIRANDEN SAVEH



# VIETNAM



#### VKUSNYI



# VORIES



## WONDERFUL