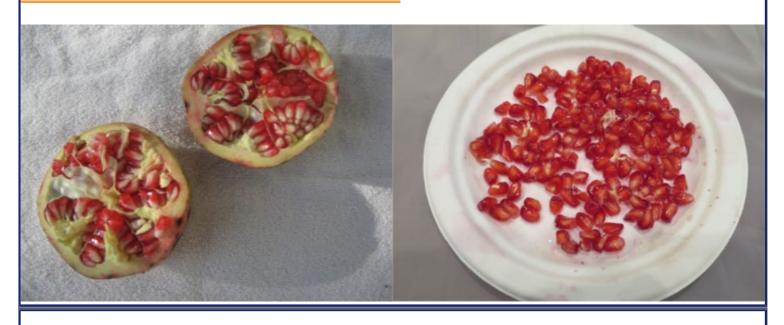

#### Fruit and Seeds [Arils] of Florida Pomegranate Varieties

The photos below have been taken from those available in the Pomegranate Selection Guide in order to provide a convenient display for comparing fruit and seed traits among Florida-grown pomegranate varieties. The circumstances under which the photos were taken were not strictly comparable, but repeated observations of field trees across several years confirm that the photos, despite their variability, are reliably representative of each variety.