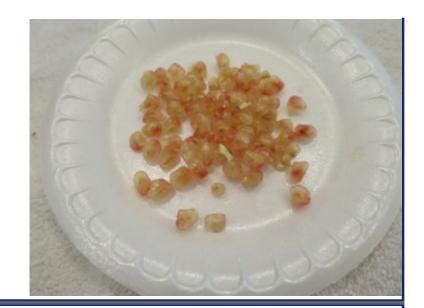

#### Fruit and Seeds [Arils] of Florida Pomegranate Varieties

The photos below have been taken from those available in the Pomegranate Selection Guide in order to provide a convenient display for comparing fruit and seed traits among Florida-grown pomegranate varieties. The circumstances under which the photos were taken were not strictly comparable, but repeated observations of field trees across several years confirm that the photos, despite their variability, are reliably representative of each variety.