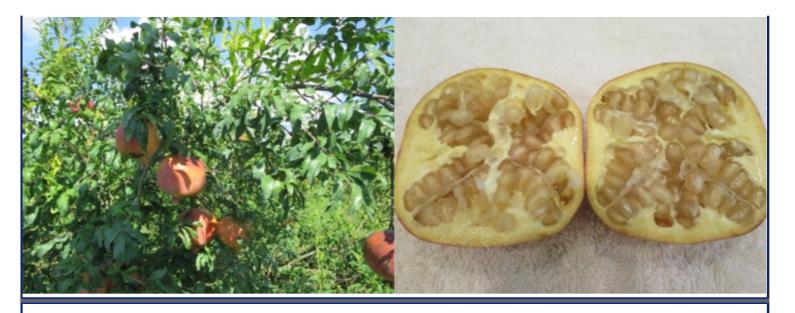

t strictly comparable, but repeated observations of field trees across several years confirm that the photos, despite their variability, are reliably representative of each variety.

[Credits: Debbie Bice suggested the need for a comparison chart and provided certain photographs; Andrew Suresh Persaud, UF/IFAS/CREC webmaster, formatted and assembled the chart.]

#### **AFGANSKI**



#### AL SIRIN NAR



## ALK PUST GHERMEZ SAVEH



## APSERONSKI



## APSERONSKI KRASNYI



AZADI



## BALA MUIRSAL



# BORIS

# No Photo Available





## CHRISTINA



## CRANBERRY



#### DESERTNYI



ENTEK HABI SAVEH



## EVE



## **EVERSWEET**



## GAINEY SWEET



# GIRKANETS



## GISSARKII ROZOVYI



GRENADA



# JIMMY ROPPE



# KAIM ANOR



# KAJ ACIK ANOR



KAZAKE



#### KUNDUZSKI



## LARKIN



# MACK GLASS



# MEDOVYI VAHSHA



## NIKITSKI RANNI



# PADGETT



## PARFYANKA



PLANTATION SWEET



## RED SILK



# SAKERDZE



## SALAVATSKI



SHARI'S



## SHIRIN PUST GHERMEZ SAVEH



SHIRIN ZIGAR



## SIN PEPE



## SIRENEVYI



# SURH ANOR



SWEET



## TABESTANI MALAS BIRANDEN SAVEH



# VIETNAM



#### VKUSNYI



# VORIES



## WONDERFUL