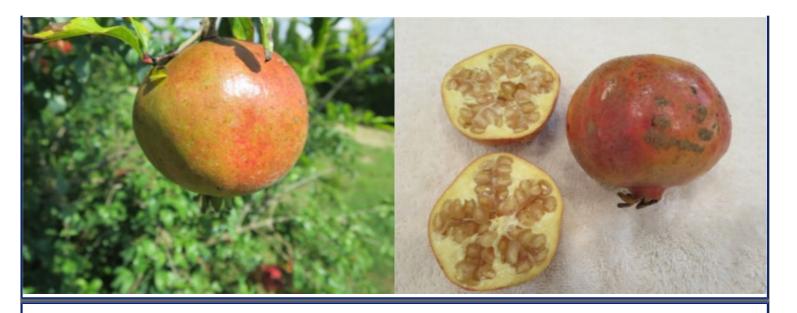

#### Fruit and Seeds [Arils] of Florida Pomegranate Varieties

The photos below have been taken from those available in the Pomegranate Selection Guide in order to provide a convenient display for comparing fruit and seed traits among Florida-grown pomegranate varieties. The circumstances under which the photos were taken were not strictly comparable, but repeated observations of field trees across several years confirm that the photos, despite their variability, are reliably representative of each variety.