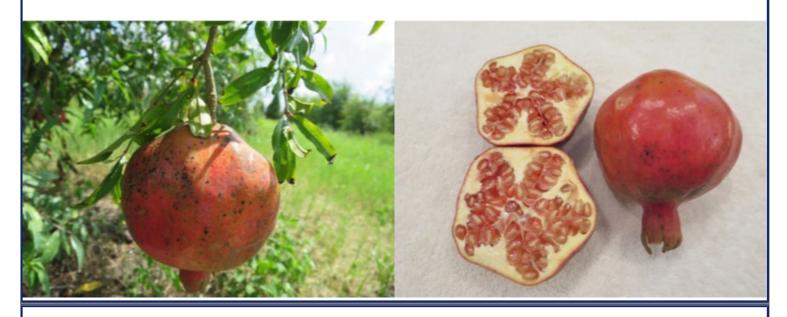

#### Fruit and Seeds [Arils] of Florida Pomegranate Varieties

The photos below have been taken from those available in the Pomegranate Selection Guide in order to provide a convenient display for comparing fruit and seed traits among Florida-grown pomegranate varieties. The circumstances under which the photos were taken were not strictly comparable, but repeated observations of field trees across several years confirm that the photos, despite their variability, are reliably representative of each variety.