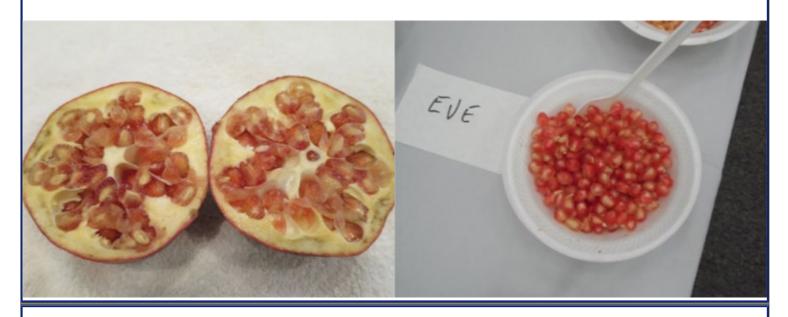

e in order to provide a convenient display for comparing fruit and seed traits among Florida-grown pomegranate varieties. The circumstances under which the photos were taken were not strictly comparable, but repeated observations of field trees across several years confirm that the photos, despite their variability, are reliably representative of each variety.

[Credits: Debbie Bice suggested the need for a comparison chart and provided certain photographs; Andrew Suresh Persaud, UF/IFAS/CREC webmaster, formatted and assembled the chart.]

#### **AFGANSKI**



#### AL SIRIN NAR



## ALK PUST GHERMEZ SAVEH



## APSERONSKI



## APSERONSKI KRASNYI



AZADI



## BALA MUIRSAL



# BORIS

# No Photo Available





## CHRISTINA



## CRANBERRY



#### DESERTNYI



ENTEK HABI SAVEH



## EVE



## **EVERSWEET**



## GAINEY SWEET



# GIRKANETS



## GISSARKII ROZOVYI



GRENADA



# JIMMY ROPPE



# KAIM ANOR



# KAJ ACIK ANOR



KAZAKE



#### KUNDUZSKI



## LARKIN



# MACK GLASS



# MEDOVYI VAHSHA



## NIKITSKI RANNI



# PADGETT



## PARFYANKA



PLANTATION SWEET



## RED SILK



# SAKERDZE



## SALAVATSKI



SHARI'S



## SHIRIN PUST GHERMEZ SAVEH



SHIRIN ZIGAR



## SIN PEPE



## SIRENEVYI



# SURH ANOR



SWEET



## TABESTANI MALAS BIRANDEN SAVEH



# VIETNAM



#### VKUSNYI



# VORIES



## WONDERFUL