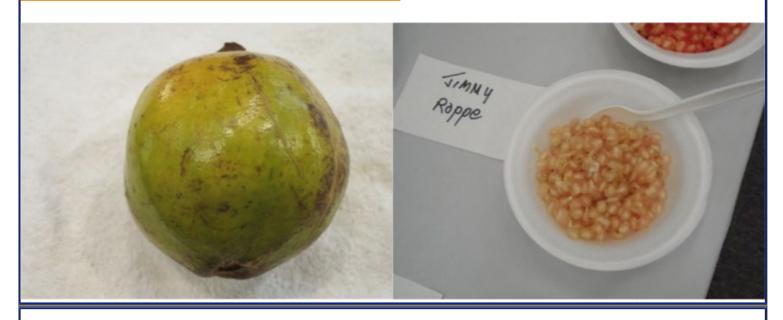

nate varieties. The circumstances under which the photos were taken were not strictly comparable, but repeated observations of field trees across several years confirm that the photos, despite their variability, are reliably representative of each variety.

[Credits: Debbie Bice suggested the need for a comparison chart and provided certain photographs; Andrew Suresh Persaud, UF/IFAS/CREC webmaster, formatted and assembled the chart.]

#### **AFGANSKI**



#### AL SIRIN NAR



## ALK PUST GHERMEZ SAVEH



## APSERONSKI



## APSERONSKI KRASNYI



AZADI



## BALA MUIRSAL



# BORIS

# No Photo Available





## CHRISTINA



## CRANBERRY



#### DESERTNYI



ENTEK HABI SAVEH



## EVE



## **EVERSWEET**



## GAINEY SWEET



# GIRKANETS



## GISSARKII ROZOVYI



GRENADA



# JIMMY ROPPE



# KAIM ANOR



# KAJ ACIK ANOR



KAZAKE



#### KUNDUZSKI



## LARKIN



# MACK GLASS



# MEDOVYI VAHSHA



## NIKITSKI RANNI



# PADGETT



## PARFYANKA



PLANTATION SWEET



## RED SILK



# SAKERDZE



## SALAVATSKI



SHARI'S



## SHIRIN PUST GHERMEZ SAVEH



SHIRIN ZIGAR



## SIN PEPE



## SIRENEVYI



# SURH ANOR



SWEET



## TABESTANI MALAS BIRANDEN SAVEH



# VIETNAM



#### VKUSNYI



# VORIES



## WONDERFUL