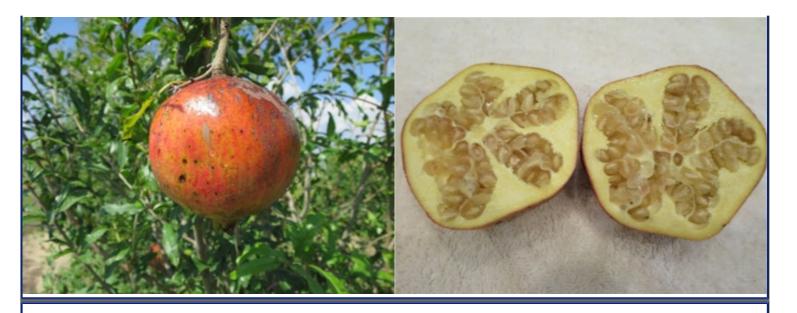

#### Fruit and Seeds [Arils] of Florida Pomegranate Varieties

The photos below have been taken from those available in the Pomegranate Selection Guide in order to provide a convenient display for comparing fruit and seed traits among Florida-grown pomegranate varieties. The circumstances under which the photos were taken were not strictly comparable, but repeated observations of field trees across several years confirm that the photos, despite their variability, are reliably representative of each variety.