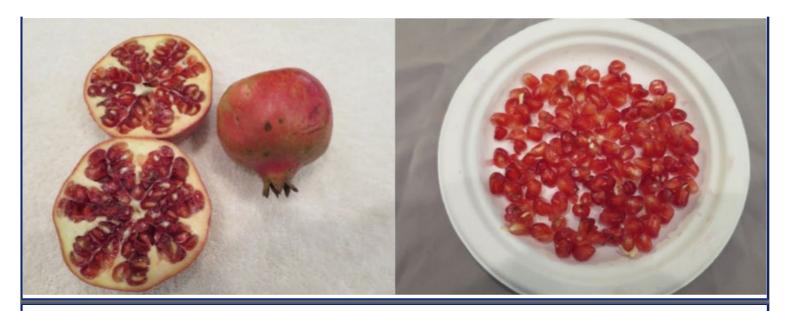

observations of field trees across several years confirm that the photos, despite their variability, are reliably representative of each variety.

[Credits: Debbie Bice suggested the need for a comparison chart and provided certain photographs; Andrew Suresh Persaud, UF/IFAS/CREC webmaster, formatted and assembled the chart.]

#### **AFGANSKI**



#### AL SIRIN NAR



## ALK PUST GHERMEZ SAVEH



## APSERONSKI



## APSERONSKI KRASNYI



AZADI



## BALA MUIRSAL



# BORIS

# No Photo Available





## CHRISTINA



## CRANBERRY



#### DESERTNYI



ENTEK HABI SAVEH



## EVE



## **EVERSWEET**



## GAINEY SWEET



# GIRKANETS



## GISSARKII ROZOVYI



GRENADA



# JIMMY ROPPE



# KAIM ANOR



# KAJ ACIK ANOR



KAZAKE



#### KUNDUZSKI



## LARKIN



# MACK GLASS



# MEDOVYI VAHSHA



## NIKITSKI RANNI



# PADGETT



## PARFYANKA



PLANTATION SWEET



## RED SILK



# SAKERDZE



## SALAVATSKI



SHARI'S



## SHIRIN PUST GHERMEZ SAVEH



SHIRIN ZIGAR



## SIN PEPE



## SIRENEVYI



# SURH ANOR



SWEET



## TABESTANI MALAS BIRANDEN SAVEH



# VIETNAM



#### VKUSNYI



# VORIES



## WONDERFUL