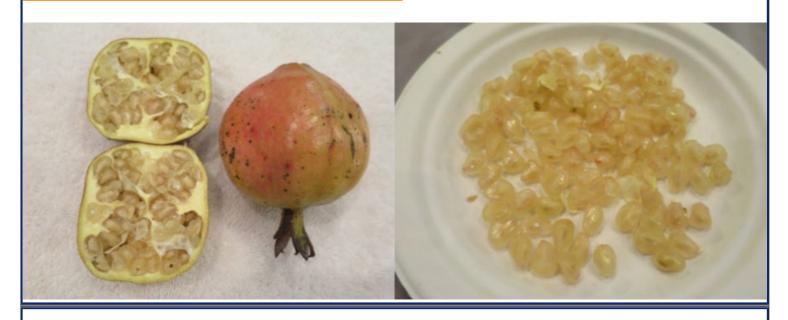

#### Fruit and Seeds [Arils] of Florida Pomegranate Varieties

The photos below have been taken from those available in the Pomegranate Selection Guide in order to provide a convenient display for comparing fruit and seed traits among Florida-grown pomegranate varieties. The circumstances under which the photos were taken were not strictly comparable, but repeated observations of field trees across several years confirm that the photos, despite their variability, are reliably representative of each variety.

[Credits: Debbie Bice suggested the need for a comparison chart and provided certain photographs; Andrew Suresh Persaud, UF/IFAS/CREC webmaster, formatted and assembled the chart.]

#### **AFGANSKI**



#### AL SIRIN NAR



## ALK PUST GHERMEZ SAVEH



## APSERONSKI



## APSERONSKI KRASNYI



AZADI



## BALA MUIRSAL



# BORIS

# No Photo Available





## CHRISTINA



## CRANBERRY



#### DESERTNYI



ENTEK HABI SAVEH



## EVE



## **EVERSWEET**



## GAINEY SWEET



# GIRKANETS



## GISSARKII ROZOVYI



GRENADA



# JIMMY ROPPE



# KAIM ANOR



# KAJ ACIK ANOR



KAZAKE



#### KUNDUZSKI



## LARKIN



# MACK GLASS



# MEDOVYI VAHSHA



## NIKITSKI RANNI



# PADGETT



## PARFYANKA



PLANTATION SWEET



## RED SILK



# SAKERDZE



## SALAVATSKI



SHARI'S



## SHIRIN PUST GHERMEZ SAVEH



SHIRIN ZIGAR



## SIN PEPE



## SIRENEVYI



# SURH ANOR



SWEET



## TABESTANI MALAS BIRANDEN SAVEH



# VIETNAM



#### VKUSNYI



# VORIES



## WONDERFUL