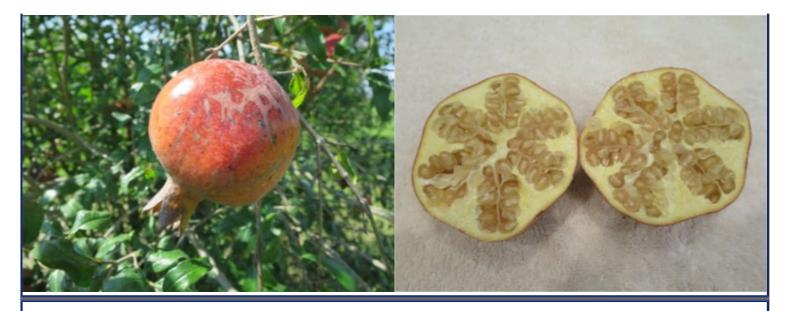

The circumstances under which the photos were taken were not strictly comparable, but repeated observations of field trees across several years confirm that the photos, despite their variability, are reliably representative of each variety.

[Credits: Debbie Bice suggested the need for a comparison chart and provided certain photographs; Andrew Suresh Persaud, UF/IFAS/CREC webmaster, formatted and assembled the chart.]

#### **AFGANSKI**



#### AL SIRIN NAR



## ALK PUST GHERMEZ SAVEH



## APSERONSKI



## APSERONSKI KRASNYI



AZADI



## BALA MUIRSAL



# BORIS

# No Photo Available





## CHRISTINA



## CRANBERRY



#### DESERTNYI



ENTEK HABI SAVEH



## EVE



## **EVERSWEET**



## GAINEY SWEET



# GIRKANETS



## GISSARKII ROZOVYI



GRENADA



# JIMMY ROPPE



# KAIM ANOR



# KAJ ACIK ANOR



KAZAKE



#### KUNDUZSKI



## LARKIN



# MACK GLASS



# MEDOVYI VAHSHA



## NIKITSKI RANNI



# PADGETT



## PARFYANKA



PLANTATION SWEET



## RED SILK



# SAKERDZE



## SALAVATSKI



SHARI'S



## SHIRIN PUST GHERMEZ SAVEH



SHIRIN ZIGAR



## SIN PEPE



## SIRENEVYI



# SURH ANOR



SWEET



## TABESTANI MALAS BIRANDEN SAVEH



# VIETNAM



#### VKUSNYI



# VORIES



## WONDERFUL