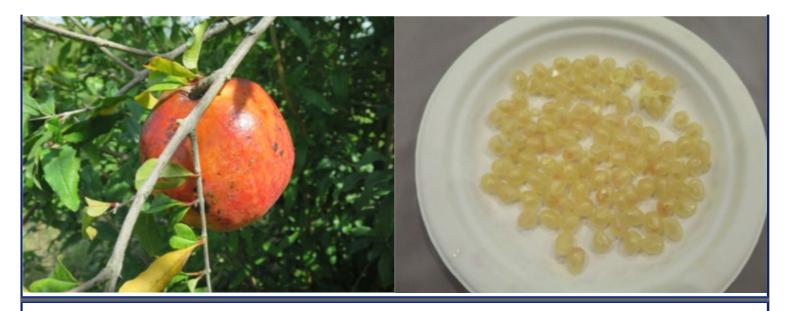

#### Fruit and Seeds [Arils] of Florida Pomegranate Varieties

The photos below have been taken from those available in the Pomegranate Selection Guide in order to provide a convenient display for comparing fruit and seed traits among Florida-grown pomegranate varieties. The circumstances under which the photos were taken were not strictly comparable, but repeated observations of field trees across several years confirm that the photos, despite their variability, are reliably representative of each variety.

[Credits: Debbie Bice suggested the need for a comparison chart and provided certain photographs; Andrew Suresh Persaud, UF/IFAS/CREC webmaster, formatted and assembled the chart.]

#### **AFGANSKI**



#### AL SIRIN NAR



## ALK PUST GHERMEZ SAVEH



## APSERONSKI



## APSERONSKI KRASNYI



AZADI



## BALA MUIRSAL



# BORIS

# No Photo Available





## CHRISTINA



## CRANBERRY



#### DESERTNYI



ENTEK HABI SAVEH



## EVE



## **EVERSWEET**



## GAINEY SWEET



# GIRKANETS



## GISSARKII ROZOVYI



GRENADA



# JIMMY ROPPE



# KAIM ANOR



# KAJ ACIK ANOR



KAZAKE



#### KUNDUZSKI



## LARKIN



# MACK GLASS



# MEDOVYI VAHSHA



## NIKITSKI RANNI



# PADGETT



## PARFYANKA



PLANTATION SWEET



## RED SILK



# SAKERDZE



## SALAVATSKI



SHARI'S



## SHIRIN PUST GHERMEZ SAVEH



SHIRIN ZIGAR



## SIN PEPE



## SIRENEVYI



# SURH ANOR



SWEET



## TABESTANI MALAS BIRANDEN SAVEH



# VIETNAM



#### VKUSNYI



# VORIES



## WONDERFUL