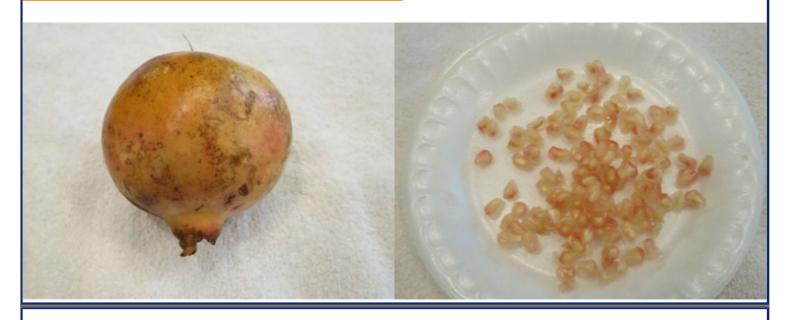

rable, but repeated observations of field trees across several years confirm that the photos, despite their variability, are reliably representative of each variety.

[Credits: Debbie Bice suggested the need for a comparison chart and provided certain photographs; Andrew Suresh Persaud, UF/IFAS/CREC webmaster, formatted and assembled the chart.]

#### **AFGANSKI**



#### AL SIRIN NAR



## ALK PUST GHERMEZ SAVEH



## APSERONSKI



## APSERONSKI KRASNYI



AZADI



## BALA MUIRSAL



# BORIS

# No Photo Available





## CHRISTINA



## CRANBERRY



#### DESERTNYI



ENTEK HABI SAVEH



## EVE



## **EVERSWEET**



## GAINEY SWEET



# GIRKANETS



## GISSARKII ROZOVYI



GRENADA



# JIMMY ROPPE



# KAIM ANOR



# KAJ ACIK ANOR



KAZAKE



#### KUNDUZSKI



## LARKIN



# MACK GLASS



# MEDOVYI VAHSHA



## NIKITSKI RANNI



# PADGETT



## PARFYANKA



PLANTATION SWEET



## RED SILK



# SAKERDZE



## SALAVATSKI



SHARI'S



## SHIRIN PUST GHERMEZ SAVEH



SHIRIN ZIGAR



## SIN PEPE



## SIRENEVYI



# SURH ANOR



SWEET



## TABESTANI MALAS BIRANDEN SAVEH



# VIETNAM



#### VKUSNYI



# VORIES



## WONDERFUL