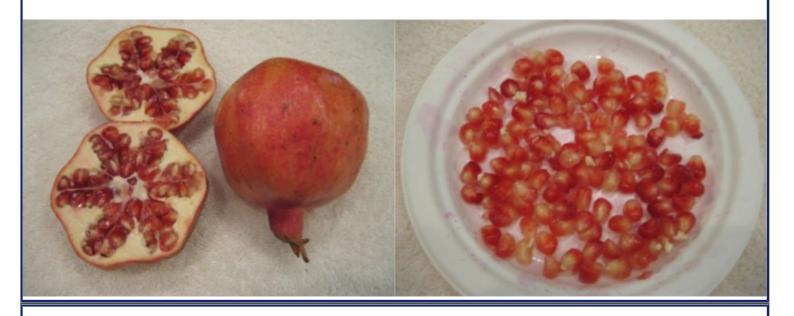

#### Fruit and Seeds [Arils] of Florida Pomegranate Varieties

The photos below have been taken from those available in the Pomegranate Selection Guide in order to provide a convenient display for comparing fruit and seed traits among Florida-grown pomegranate varieties. The circumstances under which the photos were taken were not strictly comparable, but repeated observations of field trees across several years confirm that the photos, despite their variability, are reliably representative of each variety.

[Credits: Debbie Bice suggested the need for a comparison chart and provided certain photographs; Andrew Suresh Persaud, UF/IFAS/CREC webmaster, formatted and assembled the chart.]

#### **AFGANSKI**



#### AL SIRIN NAR



## ALK PUST GHERMEZ SAVEH



## APSERONSKI



## APSERONSKI KRASNYI



AZADI



## BALA MUIRSAL



# BORIS

# No Photo Available





## CHRISTINA



## CRANBERRY



#### DESERTNYI



ENTEK HABI SAVEH



## EVE



## **EVERSWEET**



## GAINEY SWEET



# GIRKANETS



## GISSARKII ROZOVYI



GRENADA



# JIMMY ROPPE



# KAIM ANOR



# KAJ ACIK ANOR



KAZAKE



#### KUNDUZSKI



## LARKIN



# MACK GLASS



# MEDOVYI VAHSHA



## NIKITSKI RANNI



# PADGETT



## PARFYANKA



PLANTATION SWEET



## RED SILK



# SAKERDZE



## SALAVATSKI



SHARI'S



## SHIRIN PUST GHERMEZ SAVEH



SHIRIN ZIGAR



## SIN PEPE



## SIRENEVYI



# SURH ANOR



SWEET



## TABESTANI MALAS BIRANDEN SAVEH



# VIETNAM



#### VKUSNYI



# VORIES



## WONDERFUL