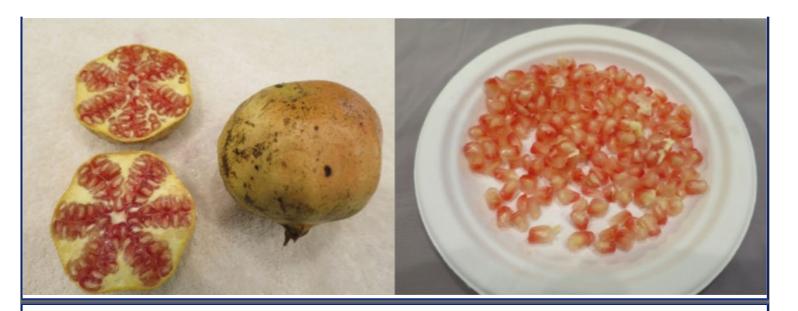

eeds [Arils] of Florida Pomegranate Varieties

The photos below have been taken from those available in the Pomegranate Selection Guide in order to provide a convenient display for comparing fruit and seed traits among Florida-grown pomegranate varieties. The circumstances under which the photos were taken were not strictly comparable, but repeated observations of field trees across several years confirm that the photos, despite their variability, are reliably representative of each variety.

[Credits: Debbie Bice suggested the need for a comparison chart and provided certain photographs; Andrew Suresh Persaud, UF/IFAS/CREC webmaster, formatted and assembled the chart.]

#### **AFGANSKI**



#### AL SIRIN NAR



## ALK PUST GHERMEZ SAVEH



## APSERONSKI



## APSERONSKI KRASNYI



AZADI



## BALA MUIRSAL



# BORIS

# No Photo Available





## CHRISTINA



## CRANBERRY



#### DESERTNYI



ENTEK HABI SAVEH



## EVE



## **EVERSWEET**



## GAINEY SWEET



# GIRKANETS



## GISSARKII ROZOVYI



GRENADA



# JIMMY ROPPE



# KAIM ANOR



# KAJ ACIK ANOR



KAZAKE



#### KUNDUZSKI



## LARKIN



# MACK GLASS



# MEDOVYI VAHSHA



## NIKITSKI RANNI



# PADGETT



## PARFYANKA



PLANTATION SWEET



## RED SILK



# SAKERDZE



## SALAVATSKI



SHARI'S



## SHIRIN PUST GHERMEZ SAVEH



SHIRIN ZIGAR



## SIN PEPE



## SIRENEVYI



# SURH ANOR



SWEET



## TABESTANI MALAS BIRANDEN SAVEH



# VIETNAM



#### VKUSNYI



# VORIES



## WONDERFUL