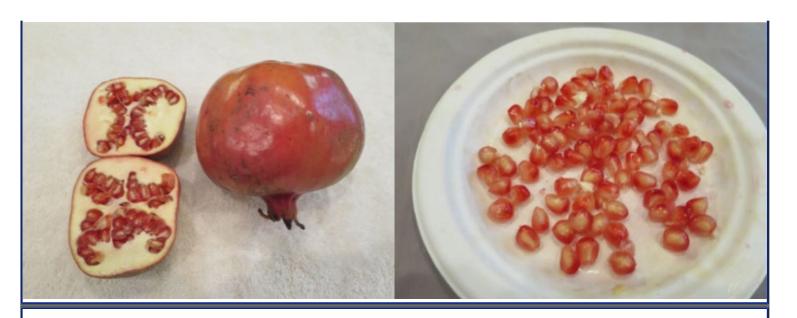

#### Fruit and Seeds [Arils] of Florida Pomegranate Varieties

The photos below have been taken from those available in the Pomegranate Selection Guide in order to provide a convenient display for comparing fruit and seed traits among Florida-grown pomegranate varieties. The circumstances under which the photos were taken were not strictly comparable, but repeated observations of field trees across several years confirm that the photos, despite their variability, are reliably representative of each variety.