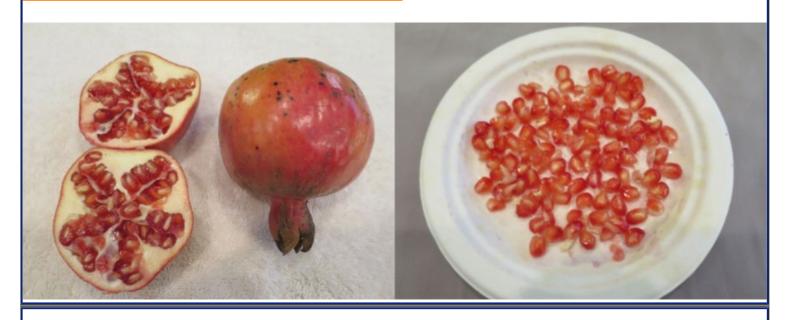

rida Pomegranate Varieties

The photos below have been taken from those available in the Pomegranate Selection Guide in order to provide a convenient display for comparing fruit and seed traits among Florida-grown pomegranate varieties. The circumstances under which the photos were taken were not strictly comparable, but repeated observations of field trees across several years confirm that the photos, despite their variability, are reliably representative of each variety.

[Credits: Debbie Bice suggested the need for a comparison chart and provided certain photographs; Andrew Suresh Persaud, UF/IFAS/CREC webmaster, formatted and assembled the chart.]

#### **AFGANSKI**



#### AL SIRIN NAR



## ALK PUST GHERMEZ SAVEH



## APSERONSKI



## APSERONSKI KRASNYI



AZADI



## BALA MUIRSAL



# BORIS

# No Photo Available





## CHRISTINA



## CRANBERRY



#### DESERTNYI



ENTEK HABI SAVEH



## EVE



## **EVERSWEET**



## GAINEY SWEET



# GIRKANETS



## GISSARKII ROZOVYI



GRENADA



# JIMMY ROPPE



# KAIM ANOR



# KAJ ACIK ANOR



KAZAKE



#### KUNDUZSKI



## LARKIN



# MACK GLASS



# MEDOVYI VAHSHA



## NIKITSKI RANNI



# PADGETT



## PARFYANKA



PLANTATION SWEET



## RED SILK



# SAKERDZE



## SALAVATSKI



SHARI'S



## SHIRIN PUST GHERMEZ SAVEH



SHIRIN ZIGAR



## SIN PEPE



## SIRENEVYI



# SURH ANOR



SWEET



## TABESTANI MALAS BIRANDEN SAVEH



# VIETNAM



#### VKUSNYI



# VORIES



## WONDERFUL