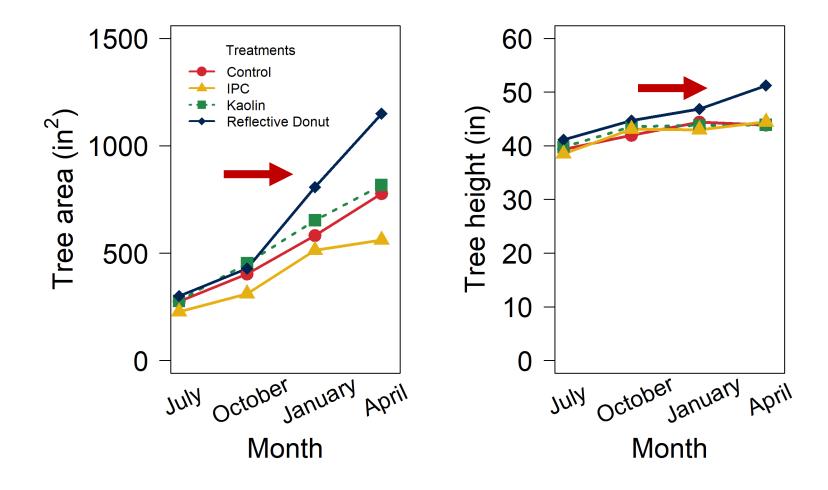

know how effective they are in residential settings
- We want to use our results from this study to **give recommendations that homeowners can follow** to successfully grow citrus

#### 13 participating locations from 11 counties



Charlotte Highlands **Indian River** Lake Manatee Orange Palm Beach (2 locations) Polk Sarasota St. Lucie Seminole (2 locations)

## Individual protective covers (IPCs) protect trees from adult psvllids and citrus leafminers



## Individual protective covers (IPCs) protect trees from adult psvllids and citrus leafminers



#### Kaolin trees had spider mites more often



# Visual signs of HLB are variable but more common in control and reflective donut trees





Avg. proportion of visual HLB signs

#### **Reflective donut trees had greater area and height**



#### **Control trees had a lower tree trunk girth**



#### **Overall findings and conclusions**

- Individual protective covers may protect young citrus trees from major pests (Asian citrus psyllids and citrus leafminer), but not spider mites
- IPC and kaolin trees seem to have fewer visual signs of HLB/stress
- Trees with reflective donuts grow faster
- Data from Year 2 will give us a clearer picture of how our treatments affect our trees
- We are gaining valuable data from your contributions- so thank you for all that you are doing!

### **Any questions?**

### **Thank you!**





CITRUS IN THE HOME LANDSCAPE