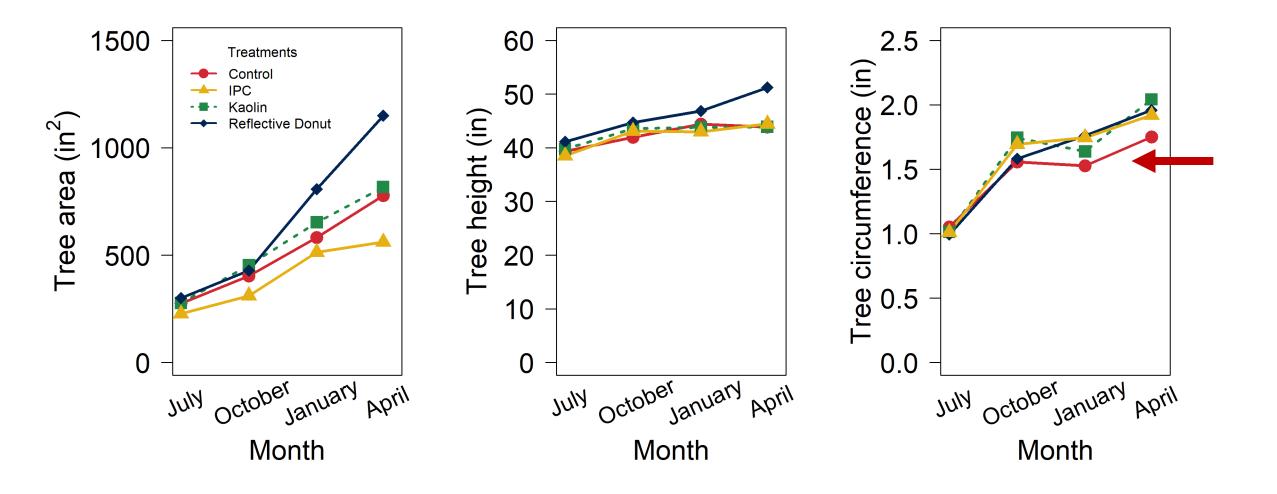

#### **Reflective donut trees had greater area and height**

#### **Control trees had a lower tree trunk girth**