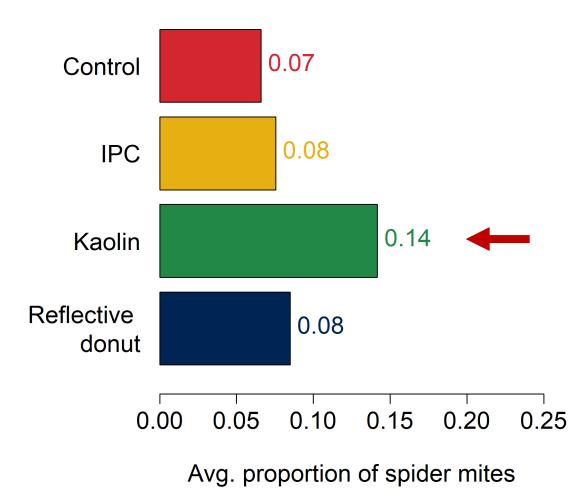

*plant pathogens** as well as affect their **growth** compared to standard insecticides



#### **Overall research goals**

- We have been testing these tools in commercial settings but want to know how effective they are in residential settings
- We want to use our results from this study to **give recommendations that homeowners can follow** to successfully grow citrus

#### 13 participating locations from 11 counties



Charlotte Highlands **Indian River** Lake Manatee Orange Palm Beach (2 locations) Polk Sarasota St. Lucie Seminole (2 locations)

## Individual protective covers (IPCs) protect trees from adult psvllids and citrus leafminers



## Individual protective covers (IPCs) protect trees from adult psvllids and citrus leafminers



#### Kaolin trees had spider mites more often



# Visual signs of HLB are variable but more common in control and reflective donut trees





Avg. proportion of visual HLB signs

#### **Reflective donut trees had greater area and height**



#### **Control trees had a lower tree trunk girth**



#### **Overall findings and conclusions**

- Individual protective covers may protect young citrus trees from major pests (Asian citrus psyllids and citrus leafminer), but not spider mites
- IPC and kaolin trees seem to have fewer visual signs of HLB/stress
- Trees with reflective donuts grow faster
- Data from Year 2 will give us a clearer picture of how our treatments affect our trees
- We are gaining valuable data from your contributions- so thank you for all that you are doing!

### **Any questions?**

### **Thank you!**





CITRUS IN THE