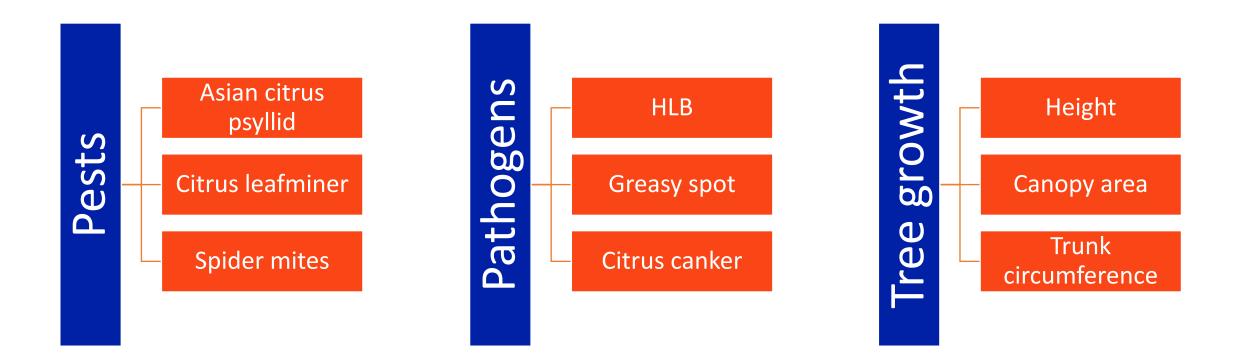

#### **Overall research goals**

We want to test whether certain tools (kaolin sprays, individual protective covers, reflective donuts) protect young citrus trees from **pests** and **plant pathogens** as well as affect their **growth** compared to standard insecticides