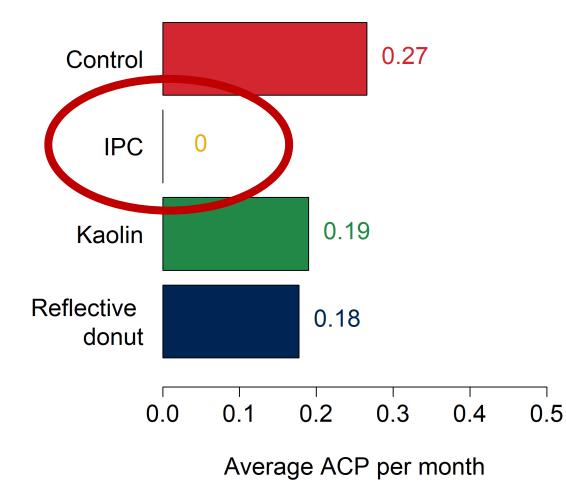

## Individual protective covers (IPCs) protect trees from adult psvllids and citrus leafminers