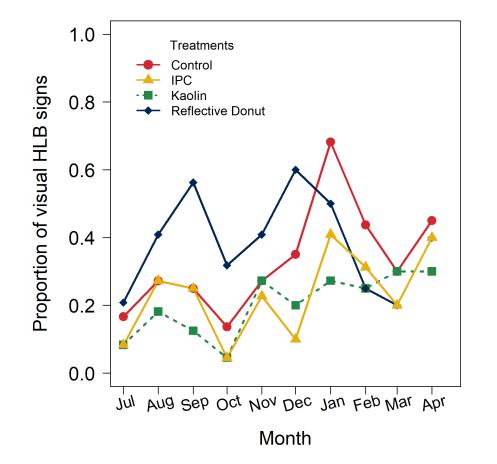

# Visual signs of HLB are variable but more common in control and reflective donut trees

Avg. proportion of visual HLB signs