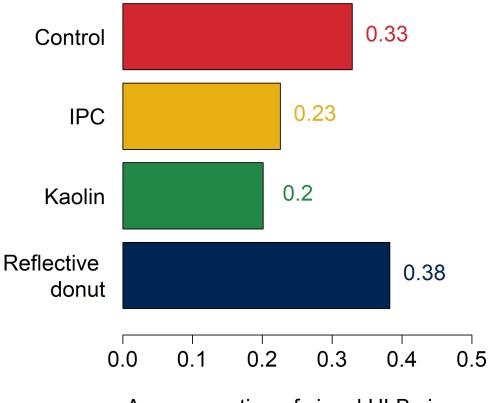

# Visual signs of HLB are variable but more common in control and reflective donut trees

Avg. proportion of visual HLB signs