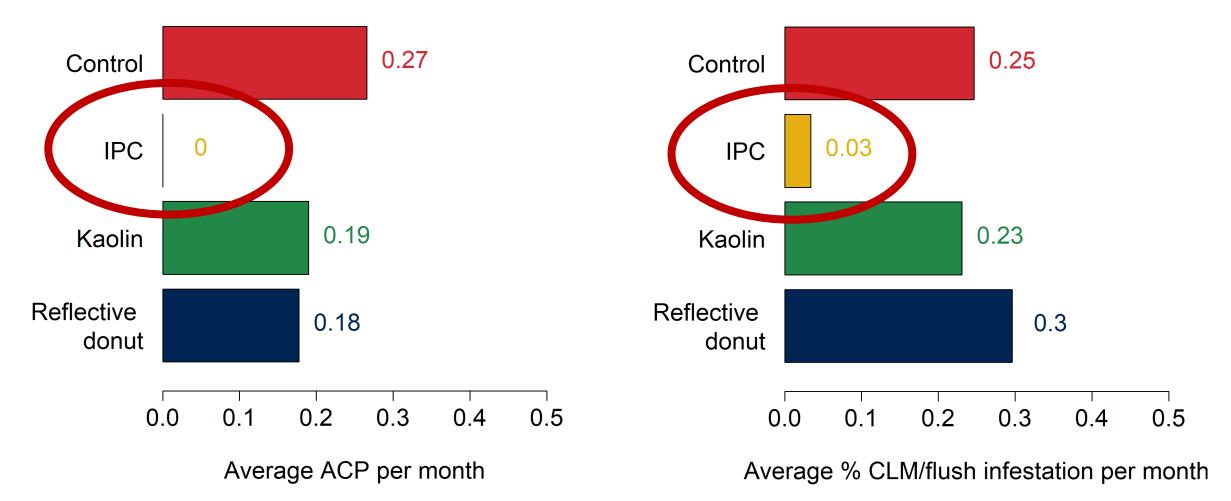

## Individual protective covers (IPCs) protect trees from adult psvllids and citrus leafminers